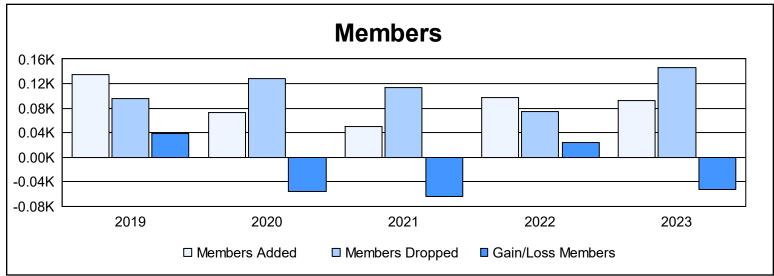

District 11 B2 As of June 2023 Cumulative

| Year      | New<br>Clubs | Dropped<br>Clubs | Gain/<br>Loss<br>Clubs | New<br>Members | Charter<br>Members | Reinstate<br>Members | Transfer<br>Members | Total<br>Member<br>Added | Total<br>Members<br>Dropped | Gain/<br>Loss<br>Members |
|-----------|--------------|------------------|------------------------|----------------|--------------------|----------------------|---------------------|--------------------------|-----------------------------|--------------------------|
| 2018-2019 | 1            | 0                | 1                      | 98             | 22                 | 11                   | 3                   | 134                      | 96                          | 38                       |
| 2019-2020 | 0            | 2                | -2                     | 64             | 0                  | 7                    | 1                   | 72                       | 128                         | -56                      |
| 2020-2021 | 0            | 0                | 0                      | 49             | 0                  | 0                    | 1                   | 50                       | 114                         | -64                      |
| 2021-2022 | 0            | 1                | -1                     | 93             | 0                  | 3                    | 2                   | 98                       | 74                          | 24                       |
| 2022-2023 | 0            | 1                | -1                     | 76             | 0                  | 8                    | 9                   | 93                       | 146                         | -53                      |
| Average   | 0            | 1                | -1                     | 76             | 4                  | 6                    | 3                   | 89                       | 112                         | -22                      |