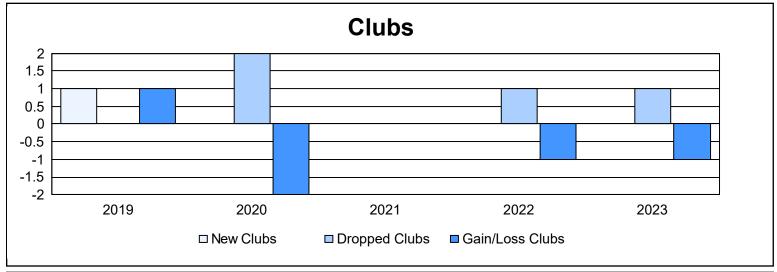

District 11 B2 As of June 2023 Cumulative

| Year      | New<br>Clubs | Dropped<br>Clubs | Gain/<br>Loss<br>Clubs | New<br>Members | Charter<br>Members | Reinstate<br>Members | Transfer<br>Members | Total<br>Member<br>Added | Total<br>Members<br>Dropped | Gain/<br>Loss<br>Members |
|-----------|--------------|------------------|------------------------|----------------|--------------------|----------------------|---------------------|--------------------------|-----------------------------|--------------------------|
| 2018-2019 | 1            | 0                | 1                      | 98             | 22                 | 11                   | 3                   | 134                      | 96                          | 38                       |
| 2019-2020 | 0            | 2                | -2                     | 64             | 0                  | 7                    | 1                   | 72                       | 128                         | -56                      |
| 2020-2021 | 0            | 0                | 0                      | 49             | 0                  | 0                    | 1                   | 50                       | 114                         | -64                      |
| 2021-2022 | 0            | 1                | -1                     | 93             | 0                  | 3                    | 2                   | 98                       | 74                          | 24                       |
| 2022-2023 | 0            | 1                | -1                     | 76             | 0                  | 8                    | 9                   | 93                       | 146                         | -53                      |
| Average   | 0            | 1                | -1                     | 76             | 4                  | 6                    | 3                   | 89                       | 112                         | -22                      |